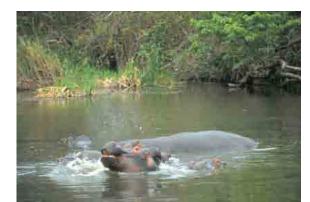

Life at Kruger Park Lodge

For the golfing enthusiast there's the challenge of the resort's superb 9-hole golf course designed by Gary Player, set among the indigenous flora of the Lowveld with buck on the fairways and hippo in the waterholes.

Relax in the hippo hide which provides a splendid vantage point for hippo viewing and appreciate the drama of a golden African sunset.

Enjoy the resort's clubhouse which has a restaurant and full conference facilities.