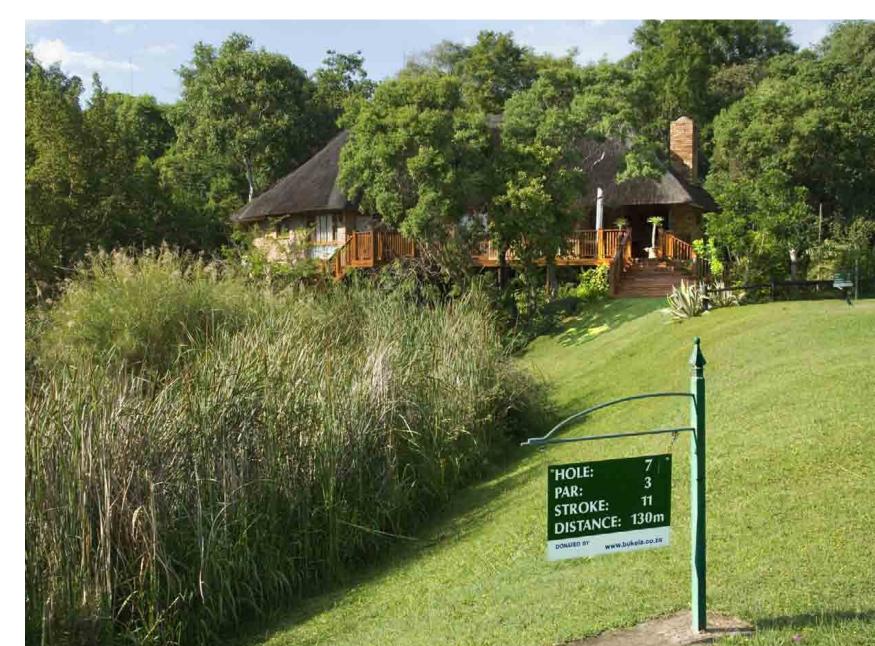

Life at Kruger Park Lodge

For the golfing enthusiast there's the challenge of the resort's superb 9-hole golf course designed by Gary Player, set among the indigenous flora of the Lowveld with buck on the fairways and hippo in the waterholes.

## - Abundant Facilities & Ameneties

Other facilities on the resort include 3 swimming pools, 5 flood-lit tennis courts, putt-putt, and a driving range on the adjoining property. Bird watching and scenic walks can be enjoyed along the banks of the tranquil Sabie River, or a bicycle ride around the lodge's extensive estate.