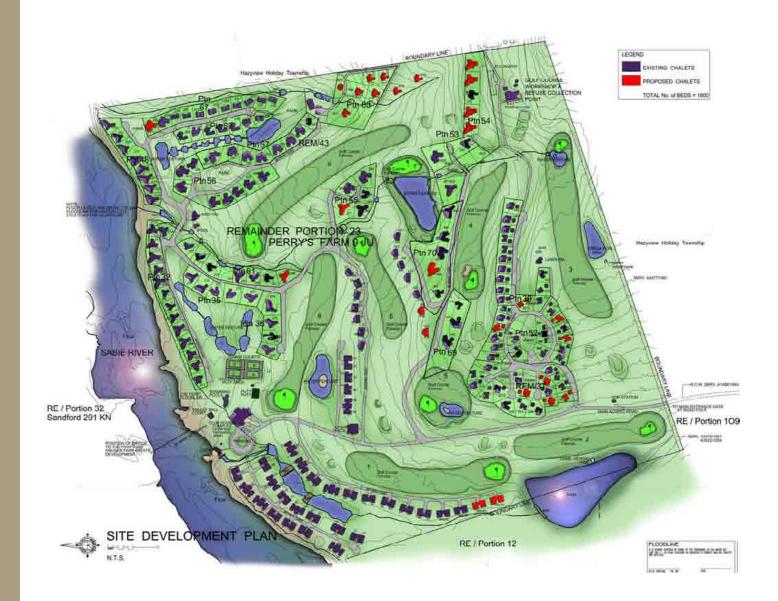

## Last phase of stands and homes now selling

Conveniently situated in the heart of the Lowveld, Kruger Park Lodge provides the ideal opportunity to explore the many scenic attractions of this area. Only 10 minutes from the Phabeni Gate of the Kruger National Park, residents and guests can explore this wild life paradise with its vast scenic splendour and abundant game. Explore other Mpumulanga delights eg Pilgrims Rest, Bourkes Luck Potholes, Gods window, and many more, all within easy reach of Kruger Park Lodge.

Life at Kruger Park Lodge

For the golfing enthusiast there's the challenge of the resort's superb 9-hole golf course designed by Gary Player, set among the indigenous flora of the Lowveld with buck on the fairways and hippo in the waterholes.

## - Abundant Facilities & Ameneties

Other facilities on the resort include 3 swimming pools, 5 flood-lit tennis courts, putt-putt, and a driving range on the adjoining property. Bird watching and scenic walks can be enjoyed along the banks of the tranquil Sabie River, or a bicycle ride around the lodge's extensive estate.